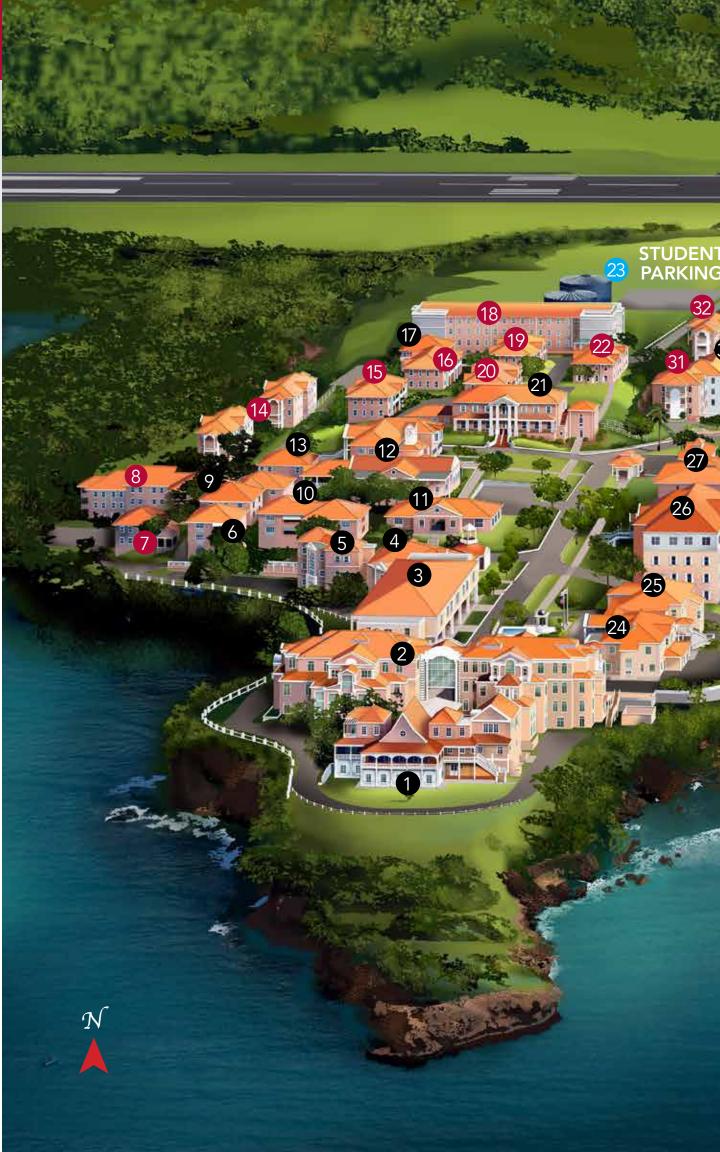

# TRUE BLUE CAMPUS LEGEND

## ACADEMIC, ADMINISTRATIVE, AND STUDENT FACILITIES

1 Caribbean House Department of Public Health, Master of Business Administration Department Offices, School of Arts and Sciences Academic and Administrative Offices

2 Founders Library Library, Office of University Communications and Publications, Office of Institutional Advancement, Office of Information Technology, SGU Bookstore

3 Louis and Marion Modica Hall Group Learning Space, Event Space, 24-Hour Study Areas

4 Allen H. Pensick Hall Small Group Study Space, Department of Educational Services

5 Department of Educational Services

6 Leeward Hall Department of Computers and Technology

9 Campeche Accounts, Human Resources, Psychological Services Center

10 Windward Hall School of Arts and Sciences Lecture Halls and Offices

11 Founders Annex Lecture Halls

12 The Bourne Center Lecture Hall, Office of the Dean of Students, Registrar, Admission Office

13 Balisier Department of Humanities and Social Sciences

17 Cassia Veterinary Clinical Department Offices

21 Chancellery Provost Office, Business Office, Office of the Dean of the School of Veterinary Medicine, Office of the Dean of Basic Sciences

24 WINDREF Research Institute

29 St. George's Hall Department of Bioethics, Additional Administrative Offices, Events Office, Financial Aid, Housing

30 Student Center The D Store, Glovers Bistro, Subway, New York's Finest Bagels, Gym

31 Westerhall Simulation Center, Department of Public Safetly and Security

36 Charter Hall Large Lecture Hall, Department of Physiology/Neuroanatomy, RBTT Bank and ATM Machines, Veterinary Dry Laboratory, Mail Room