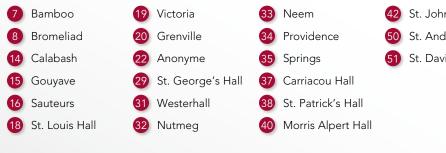

### STUDENT DORMITORIES

42 St. John's Hall

51 St. David's Hall

## 50 St. Andrew's Hall

SMALL ANIMAL CLINIC LARGE ANIMAL FACILITY (off campus)

....

36

28

ENTRANCE

51

Caríbbean Sea